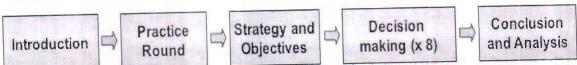

## **CESIM Simulation Portfolio**

Simulation Game

Each simulation market consists of 2-12 teams, with 1-8 members in each. The

number of parallel simulation markets is not limited, making it possible to utilize the simulation for any number of participants.

All teams start from the same position, with similar market shares and profits. Equally, teams will face the same market conditions during the simulation.

Note that the teams compete against other teams in their market, not against a computer. The decisions of each team influence the other teams' results and the market development overall.

An exception to the above is the Project Management Simulation in which one simulation can have a maximum of 4 teams with 1-8 members in each. The teams collaborate to finish a project within a given schedule and cost constraints while maintaining quality expectations.