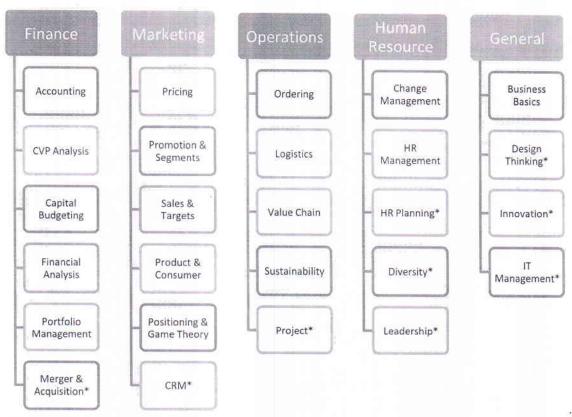

#### Microsimulation Game

The microsimulations are single-player, topic-focused 1 to 5 hours modules consisting of multiple case studies, scenarios and attempts which help educators teach the following concepts in the class: