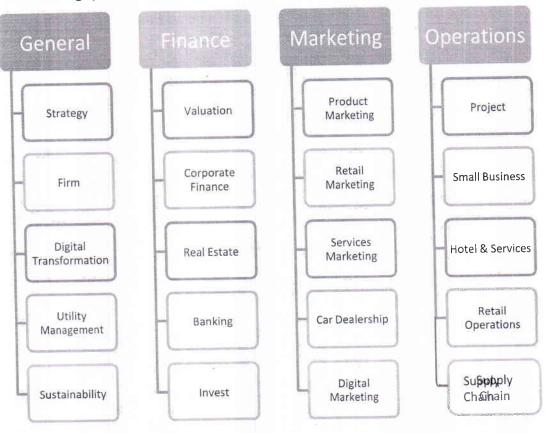

#### Microsimulation Game

The microsimulations are single-player, topic-focused 1 to 5 hours modules consisting of multiple case studies, scenarios and attempts which help educators teach the following concepts in the class: